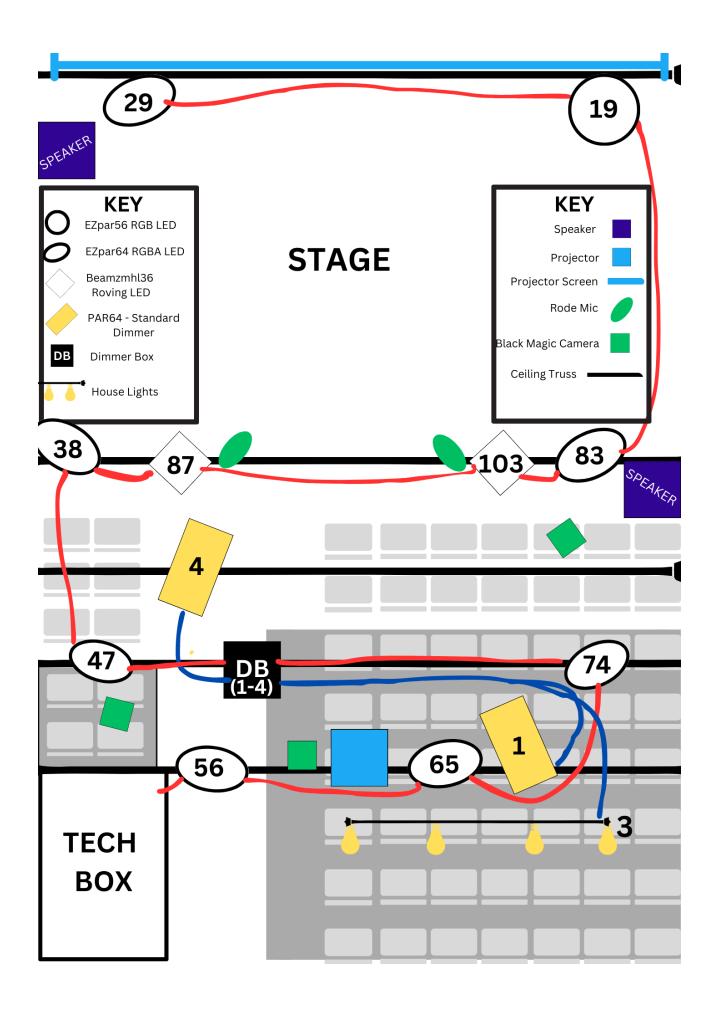

Accessibility: Wheelchair accessible, non-gendered and accessible bathrooms down the hallway Capacity: Between 53-75pax depending on stage space (see diagrams below) Stage Dimensions: 3.8 deep x 5.91m wide maximum, 2.2 deep x 5.91m wide minimum - sealed concrete Ceiling Height: 2.6m to lighting truss

**Backdrop:** Exposed brick wall with functional door in the centre, white canvas projection screen, or black curtain **Green room:** Greenroom at the rear with toilet and mirrors, side stage area

| # Stock | Lighting Equipment                                                  | Details:                                                                                                                                            |
|---------|---------------------------------------------------------------------|-----------------------------------------------------------------------------------------------------------------------------------------------------|
| 1       | iMac Desktop running Qlab 5 with Lighting and Projection Capability | Mac based cue program with Lighting Dashboard,<br>best used for shows where 100% of your cues are<br>pre-programmed - connected via USB interface   |
|         |                                                                     | Pre-patched template found here -<br>https://drive.google.com/file/d/1B1HHvblkw1GA2O<br>FH5FBEbOVS6Y6et bt/view?usp=sharing                         |
|         |                                                                     | Tutorials available via Youtube                                                                                                                     |
| 1       | Behringer Eurolight LC2412 Professional 24 channel DMX controller   | https://mediadl.musictribe.com/media/sys<br>master/h8e/haa/8849560174622.pdf                                                                        |
|         |                                                                     | A manual DMX board featuring faders for each fixture, a bank of 8 faders x 12 banks of memory faders, up to 99 chases, and sound-to-light functions |
| 7       | CHAUVET EZpar 64 RGBA                                               | RGBA (includes Amber channel) LED flat light fixtures                                                                                               |
| 2       | PAR56 non-LED warm                                                  | Warm wash light fixtures - standard                                                                                                                 |

|   |                                   | dimmer                                                                                                            |
|---|-----------------------------------|-------------------------------------------------------------------------------------------------------------------|
| 1 | PAR56 RGB LED                     | RGB LED light fixtures                                                                                            |
| 2 | Beamzmhl36 Moving Head Wash       | RGBW Roving LEDs                                                                                                  |
| 1 | Dimmer Box - 4 channel            | For conventional and house lights, extra available on request                                                     |
| 1 | Smoke machine                     | Manual Control                                                                                                    |
| 1 | 20cm mirror ball                  | - Not currently installed, on request                                                                             |
| 1 | Optoma UHD50 4K UltraHD           | https://www.manualslib.com/manual/1490<br>690/Optoma-Uhd50.html                                                   |
| 1 | CR mini LED Strobe Light          | - Not current installed, on request                                                                               |
| 2 | Blackmagic Micro Studio Camera 4K |                                                                                                                   |
| 1 | Blackmagic Production Camera 4K   |                                                                                                                   |
| 1 | Blackmagic ATEM MINI Pro Mixer    | Digital mixer for camera and mic<br>recording and livestream - using this<br>equipment may incur additional costs |

| # Stock | Sound Equipment                            | Details:                                                                             |
|---------|--------------------------------------------|--------------------------------------------------------------------------------------|
| 1       | Samson MDR1688 Maximum Dynamic Range Mixer | http://www.samsontech.com/site_media/le<br>gacy_docs/MDR12481688_OM_ENG_v1<br>_1.pdf |
| 1       | XLR Patch box                              | Wall mounted stage rights                                                            |

| 2 | Samson Live 300watt powered speakers | Wall mounted stage left and right |
|---|--------------------------------------|-----------------------------------|
| 2 | SM58 microphones                     | Corded Mic                        |
| 3 | PDM57 microphones                    | Corded Mic                        |
| 1 | Microphone tripod                    |                                   |
| 2 | Microphone stand                     |                                   |
| 1 | Passive DI box                       |                                   |
| 1 | Active DI box                        |                                   |
|   | XLR cables                           |                                   |
|   | 1/4" Cables                          |                                   |