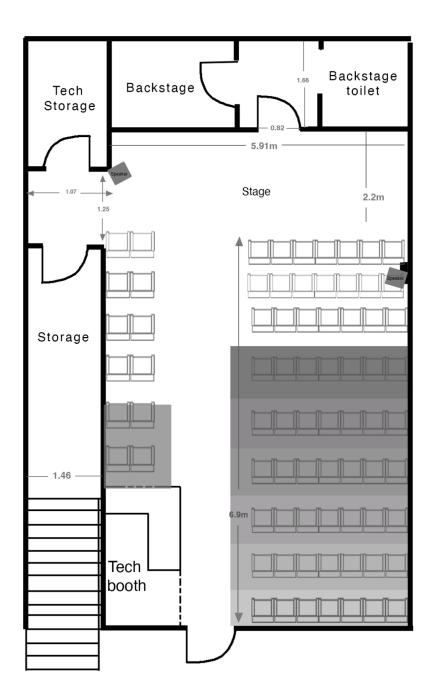

Accessibility: Wheelchair accessible, non-gendered and accessible bathrooms down the hallway Capacity: Between 53-75pax depending on stage space (see diagrams below) Stage Dimensions: 3.8 deep x 5.91m wide maximum, 2.2 deep x 5.91m wide minimum - sealed concrete Ceiling Height: 2.6m to lighting truss

## Theatre @ 75pax