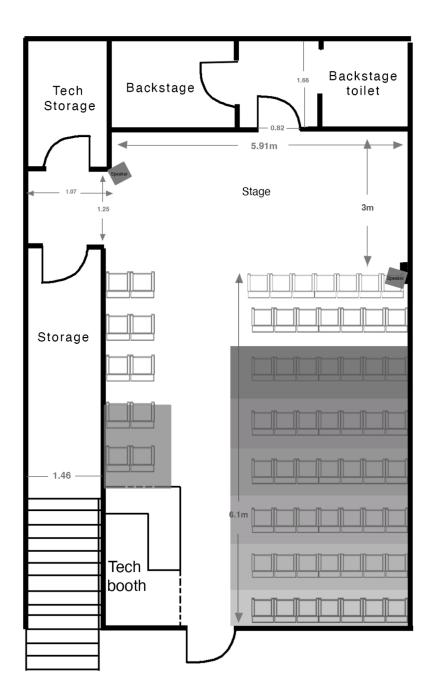

Accessibility: Wheelchair accessible, non-gendered and accessible bathrooms down the hallway Capacity: Between 53-75pax depending on stage space (see diagrams below) Stage Dimensions: 3.8 deep x 5.91m wide maximum, 2.2 deep x 5.91m wide minimum - sealed concrete Ceiling Height: 2.6m to lighting truss

## Theatre @ 53pax

## Theatre @ 67pax